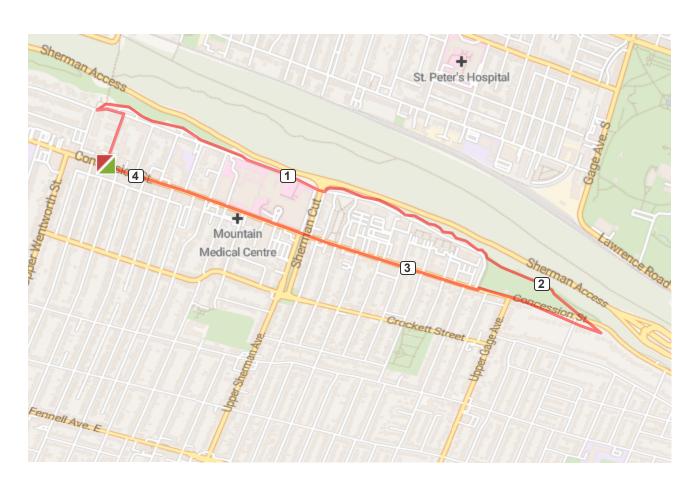

## Start at CAP Office - 555 Concession Street

- Head south along Summit Ave. towards Mountain Park Ave.
- Turn left continue along Mountain Park Ave. until you come to the Mountain Brow Trail
- Turn right onto the trail, continue until you come to a fork and turn right to continue along the Mountain Park Trail
- Continue to walk along the escarpment until you come out to Mountain Park Ave.
- Continue along Mountain Park Ave. behind Juravinski Hospital
- Go over the Sherman Cut continue along Mountain Park Ave. until you meet up with the Mountain Brow Trail again, continue to your left onto the trail
- Follow the Mountain Brow Trail along the Escarpment, until you come to Mountain Drive Park, stay to the left and follow the trail around the park
- Continue heading West along Concession Street and follow it back to the CAP Office