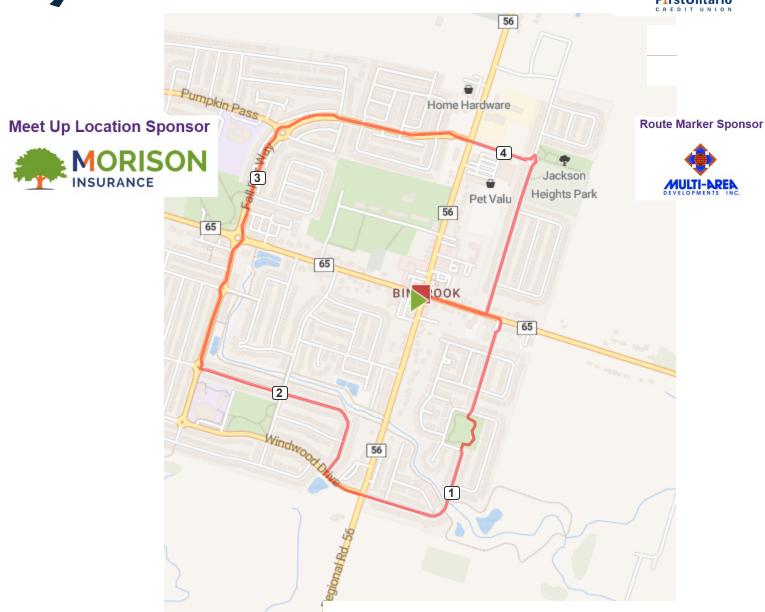

## **BINBROOK ROUTE 2025**

- Start at Sweet Expressions 3013 Hamilton Regional Road 56
- Turn right (east) on Binbrook Rd.
- Travel along Binbrook Road to Southbrook Drive, turn right
- Head south along Southbrook Drive continue through Southbrook Park along the path to the left
- Exit the park and continue along Southbrook Drive and follow it along to Windwood Drive heading west
- Turn right onto Magnificent Way heading north and follow it to Bradley Avenue to the right of the traffic circle
- Continue north along Bradley Avenue and take to the left of the next traffic circle
- At the next traffic circle take to the right to Fall Fair Way and continue along to until it turns into Hwy 56
- At Maggie Johnson Drive continue to the right onto Tanglewood Drive and continue south until Binbrook Road, turn right
- Head back along Binbrook Road to Sweet Expressions