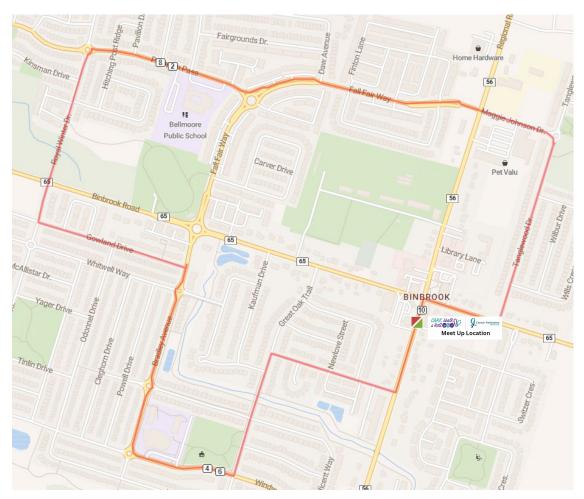

## **Binbrook CARE Walk & Roll Route 2024**

- Start at Sweet Expressions 3013 Hamilton Regional Road 56
- Right on Binbrook Road
- Left on Tanglewood until Maggie Johnson Drive
- Turn left (west) to Fall Fair Way to Pumpkin Pass
- Turn left (south) on Royal Winter Cross Binbrook road to Binhaven
- Turn left (east) on Gowalnd and continue until Bradley Avenue
- Turn right onto Bradley and continue until Windwood
- Turn left (east) onto Winwood Drive until Great Oak Trail
- Turn left (north) onto Great Oak Trail continue to Viking Drive
- Turn right (east) onto Viking Drive until Hwy 56
- Turn left (north onto Hwy 56 and complete the walk at Sweet Expressions
- 5.04km